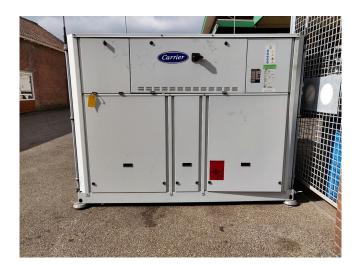

#### Carrier 30 RA 200

#### **Specifications**

| Brand            | Carrier                 |
|------------------|-------------------------|
| Туре             | 30 RA 200               |
| Product type     | Air Cooled Chiller      |
| Capacity kW      | 202                     |
| Capacity Tons    | 57,4                    |
| Refrigerant      | Freon                   |
| Refrigerant Type | R 407 C                 |
| Pump             | ✓                       |
| Weight in kg.    | 2133                    |
| Sizes            | 3550x2300x1700 mm       |
|                  | (LxWxH)                 |
| Remarks          | Y.O.B. 2008             |
| More info?       | Please refer to the pdf |
|                  | document below          |
| Stock            | 1                       |
|                  |                         |

#### Used Carrier 30 RA 200

Used Carrier 30 RA 200 Air Cooled Waterchiller. This used Waterchiller was manufactured in 2008 and has 5x scroll compressors Performer SZ185W4PC, Electric Motors pump, Carrier Pro Dialog Plus control and liquid buffer tank.