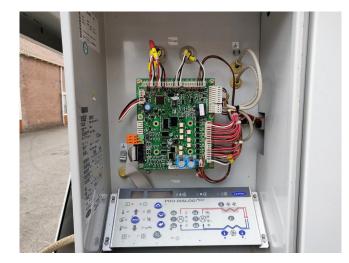

#### Used Carrier 30 RA 200

Used Carrier 30 RA 200 Air Cooled Waterchiller. This used Waterchiller was manufactured in 2008 and has 5x scroll compressors Performer SZ185W4PC, Electric Motors pump, Carrier Pro Dialog Plus control and liquid buffer tank.