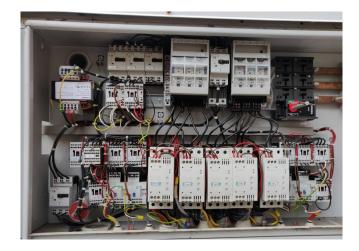

#### Used Carrier 30 RA 200

Used Carrier 30 RA 200 Air Cooled Waterchiller. This used Waterchiller was manufactured in 2008 and has 5x scroll compressors Performer SZ185W4PC, Electric Motors pump, Carrier Pro Dialog Plus control and liquid buffer tank.