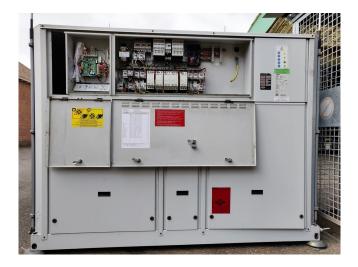

#### Used Carrier 30 RA 200

Used Carrier 30 RA 200 Air Cooled Waterchiller. This used Waterchiller was manufactured in 2008 and has 5x scroll compressors Performer SZ185W4PC, Electric Motors pump, Carrier Pro Dialog Plus control and liquid buffer tank.