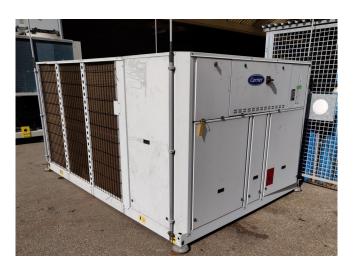

#### Carrier 30 RA 200

#### **Specifications**

| Brand            | Carrier                 |
|------------------|-------------------------|
| Туре             | 30 RA 200               |
| Product type     | Air Cooled Chiller      |
| Capacity kW      | 202                     |
| Capacity Tons    | 57,4                    |
| Refrigerant      | Freon                   |
| Refrigerant Type | R 407 C                 |
| Pump             | ✓                       |
| Weight in kg.    | 2133                    |
| Sizes            | 3550x2300x1700 mm       |
|                  | (LxWxH)                 |
| Remarks          | Y.O.B. 2008             |
| More info?       | Please refer to the pdf |
|                  | document below          |
| Stock            | 1                       |
|                  |                         |

#### Used Carrier 30 RA 200

Used Carrier 30 RA 200 Air Cooled Waterchiller. This used Waterchiller was manufactured in 2008 and has 5x scroll compressors Performer SZ185W4PC, Electric Motors pump, Carrier Pro Dialog Plus control and liquid buffer tank.