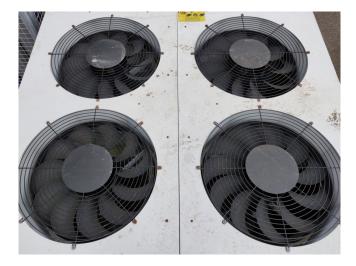

#### Used Carrier 30 RA 200

Used Carrier 30 RA 200 Air Cooled Waterchiller. This used Waterchiller was manufactured in 2008 and has 5x scroll compressors Performer SZ185W4PC, Electric Motors pump, Carrier Pro Dialog Plus control and liquid buffer tank.