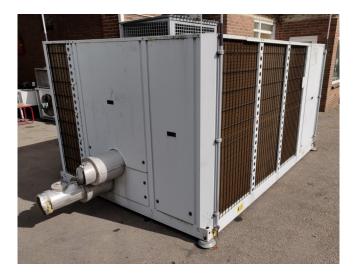

#### Carrier 30 RA 200

#### **Specifications**

| Brand            | Carrier                 |
|------------------|-------------------------|
| Туре             | 30 RA 200               |
| Product type     | Air Cooled Chiller      |
| Capacity kW      | 202                     |
| Capacity Tons    | 57,4                    |
| Refrigerant      | Freon                   |
| Refrigerant Type | R 407 C                 |
| Pump             | ✓                       |
| Weight in kg.    | 2133                    |
| Sizes            | 3550x2300x1700 mm       |
|                  | (LxWxH)                 |
| Remarks          | Y.O.B. 2008             |
| More info?       | Please refer to the pdf |
|                  | document below          |
| Stock            | 1                       |
|                  |                         |

#### Used Carrier 30 RA 200

Used Carrier 30 RA 200 Air Cooled Waterchiller. This used Waterchiller was manufactured in 2008 and has 5x scroll compressors Performer SZ185W4PC, Electric Motors pump, Carrier Pro Dialog Plus control and liquid buffer tank.