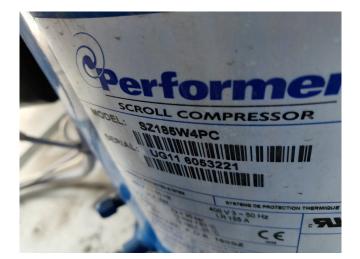

#### Used Carrier 30 RA 200

Used Carrier 30 RA 200 Air Cooled Waterchiller. This used Waterchiller was manufactured in 2008 and has 5x scroll compressors Performer SZ185W4PC, Electric Motors pump, Carrier Pro Dialog Plus control and liquid buffer tank.