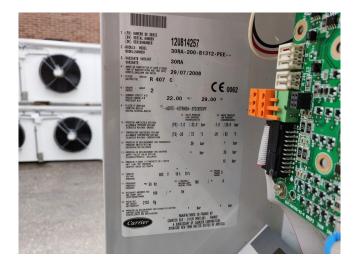

#### **Specifications**

| Brand            | Carrier                 |
|------------------|-------------------------|
| Туре             | 30 RA 200               |
| Product type     | Air Cooled Chiller      |
| Capacity kW      | 202                     |
| Capacity Tons    | 57,4                    |
| Refrigerant      | Freon                   |
| Refrigerant Type | R 407 C                 |
| Pump             | ✓                       |
| Weight in kg.    | 2133                    |
| Sizes            | 3550x2300x1700 mm       |
|                  | (LxWxH)                 |
| Remarks          | Y.O.B. 2008             |
| More info?       | Please refer to the pdf |
|                  | document below          |
| Stock            | 1                       |
|                  |                         |

#### Used Carrier 30 RA 200

Used Carrier 30 RA 200 Air Cooled Waterchiller. This used Waterchiller was manufactured in 2008 and has 5x scroll compressors Performer SZ185W4PC, Electric Motors pump, Carrier Pro Dialog Plus control and liquid buffer tank.