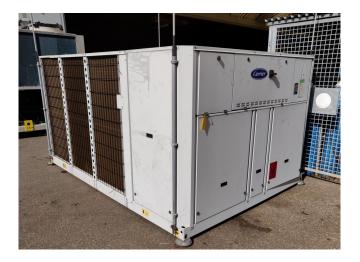

#### Carrier 30 RA 200

#### **Specifications**

| Brand            | Carrier                 |
|------------------|-------------------------|
| Туре             | 30 RA 200               |
| Product type     | Air Cooled Chiller      |
| Capacity kW      | 202                     |
| Capacity Tons    | 57,4                    |
| Refrigerant      | Freon                   |
| Refrigerant Type | R 407 C                 |
| Pump             | ✓                       |
| Weight in kg.    | 2133                    |
| Sizes            | 3550x2300x1700 mm       |
|                  | (LxWxH)                 |
| Remarks          | Y.O.B. 2008             |
| More info?       | Please refer to the pdf |
|                  | document below          |
| Stock            | 1                       |
|                  |                         |

#### Used Carrier 30 RA 200

Used Carrier 30 RA 200 Air Cooled Waterchiller. This used Waterchiller was manufactured in 2008 and has 5x scroll compressors Performer SZ185W4PC, Electric Motors pump, Carrier Pro Dialog Plus control and liquid buffer tank.