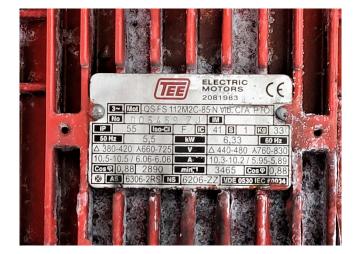

#### Used Carrier 30 RA 200

Used Carrier 30 RA 200 Air Cooled Waterchiller. This used Waterchiller was manufactured in 2008 and has 5x scroll compressors Performer SZ185W4PC, Electric Motors pump, Carrier Pro Dialog Plus control and liquid buffer tank.