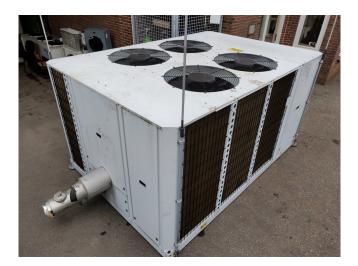

#### Carrier 30 RA 200

#### **Specifications**

| Brand            | Carrier                 |
|------------------|-------------------------|
| Туре             | 30 RA 200               |
| Product type     | Air Cooled Chiller      |
| Capacity kW      | 202                     |
| Capacity Tons    | 57,4                    |
| Refrigerant      | Freon                   |
| Refrigerant Type | R 407 C                 |
| Pump             | ✓                       |
| Weight in kg.    | 2133                    |
| Sizes            | 3550x2300x1700 mm       |
|                  | (LxWxH)                 |
| Remarks          | Y.O.B. 2008             |
| More info?       | Please refer to the pdf |
|                  | document below          |
| Stock            | 1                       |
|                  |                         |

#### Used Carrier 30 RA 200

Used Carrier 30 RA 200 Air Cooled Waterchiller. This used Waterchiller was manufactured in 2008 and has 5x scroll compressors Performer SZ185W4PC, Electric Motors pump, Carrier Pro Dialog Plus control and liquid buffer tank.